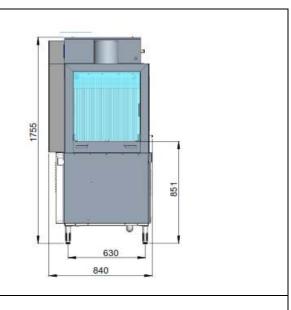

## **TECHNICAL SPECIFICATIONS**

| Water inlet             | 3/4   | inches  |
|-------------------------|-------|---------|
| Water pressure          | 2-4   | Bar     |
| Elecric inlet           | 380   | V       |
| Washing Motor Power     | 1,5   | kW      |
| Pre Wshing pump         | 0,6   | kw      |
| Max. Electric power     | 34,6  | kW      |
| Frequency               | 50-60 | Hz      |
| Water consumption       | 3,6   | Lts/cyc |
| Tank power              | 8     | kW      |
| Boiler Power            | 24    | kW      |
| Reducer motor power     | 0,55  | kW      |
| Washing temperature     | 55    | °C      |
| Rinsing temperature     | 73-85 | °C      |
| Water inlet temperature | 45-50 | °C      |
| Boiler capasity         | 21    | lts     |
| Washing tank capasity   | 125   | lts     |
| Prewash capasity        | 60    | lts     |
| Plate capacity          | 2700  | pcs/h   |
| Rack capacity           | 168   | pcs/h   |
| Max utensil height      | 480   | mms     |
| Plate height            | 330   | mms     |
| Cable section           | 4x16  | mm2     |