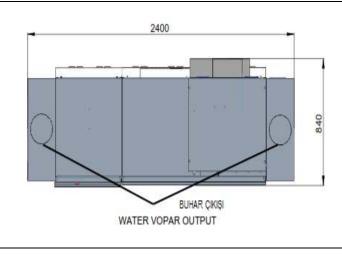

## **TECHNICAL SPECIFICATIONS**

| Water inlet             | 3/4   | inches  |
|-------------------------|-------|---------|
| Water pressure          | 2-4   | Bar     |
| Elecric inlet           | 380   | V       |
| Washing Motor Power     | 1,5   | kW      |
| Pre Wshing pump         | 0,6   | kw      |
| Max. Electric power     | 34,6  | kW      |
| Frequency               | 50-60 | Hz      |
| Water consumption       | 3,6   | Lts/cyc |
| Tank power              | 8     | kW      |
| Boiler Power            | 24    | kW      |
| Reducer motor power     | 0,55  | kW      |
| Washing temperature     | 55    | °C      |
| Rinsing temperature     | 73-85 | °C      |
| Water inlet temperature | 45-50 | °C      |
| Boiler capasity         | 21    | lts     |
| Washing tank capasity   | 125   | lts     |
| Prewash capasity        | 60    | lts     |
| Plate capacity          | 2700  | pcs/h   |
| Rack capacity           | 168   | pcs/h   |
| Max utensil height      | 480   | mms     |
| Plate height            | 330   | mms     |
| Cable section           | 4x16  | mm2     |