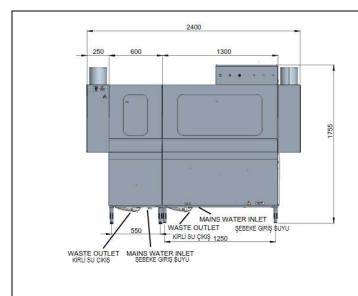

## **TECHNICAL SPECIFICATIONS**

| Water inlet             | 3/4   | inches  |
|-------------------------|-------|---------|
| Water pressure          | 2-4   | Bar     |
| Elecric inlet           | 380   | V       |
| Washing Motor Power     | 1,5   | kW      |
| Pre Wshing pump         | 0,6   | kw      |
| Max. Electric power     | 34,6  | kW      |
| Frequency               | 50-60 | Hz      |
| Water consumption       | 3,6   | Lts/cyc |
| Tank power              | 8     | kW      |
| Boiler Power            | 24    | kW      |
| Reducer motor power     | 0,55  | kW      |
| Washing temperature     | 55    | °C      |
| Rinsing temperature     | 73-85 | °C      |
| Water inlet temperature | 45-50 | °C      |
| Boiler capasity         | 21    | lts     |
| Washing tank capasity   | 125   | lts     |
| Prewash capasity        | 60    | lts     |
| Plate capacity          | 2700  | pcs/h   |
| Rack capacity           | 168   | pcs/h   |
| Max utensil height      | 480   | mms     |
| Plate height            | 330   | mms     |
| Cable section           | 4x16  | mm2     |