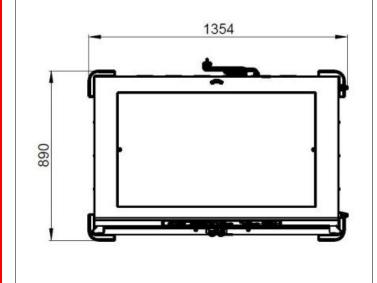

## **TECHNICAL SPECIFICATIONS**

| BODY STRUCTURE         | 304 STAINLESS STEEL                      |  |
|------------------------|------------------------------------------|--|
| TOTAL HEATER POWER     | 2,6 Kw                                   |  |
| TRAY CAPACITY          | 20 PCS GN 2/1 TRAY<br>40 PCS GN 1/1 TRAY |  |
| VOLTAGE                | 230V AC 50-60 Hz                         |  |
| TEMPERATURE INDICATOR  | DIGITAL                                  |  |
| SHELF TEEPS            | 115 mm                                   |  |
| DIMENSIONS (W X D X H) | 1354 X 890 X 1565                        |  |