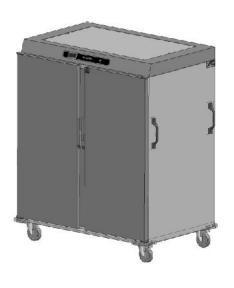

## **GENERAL SPECIFICATIONS**

- Ability to keep all kinds of food warm with convectional system and dry or moist heating options
- 30-90°C sensitive and easily adjustable temperature setting feature with digital control system
- Ability to carry GN2/1 and GN1/1 tubs with a grid shelf, thanks to the inner cabinet shelves reinforced with press printing.
- Easy to transport with 4 wheels with a diameter of 125 mm, two of which can be locked.
- Easy to move with ergonomic carrying handles
- Anti-tip and shock absorbing feature with plastic corner bumpers
- Easy connection feature with spiral cable plug
- Insulated door system feature reinforced with polyurethane
- The average time to reach the target temperature from room temperature is 20 minutes.

## **TECHNICAL SPECIFICATIONS**

| BODY STRUCTURE         | 304 STAINLESS STEEL                      |  |
|------------------------|------------------------------------------|--|
| TOTAL HEATER POWER     | 2,6 Kw                                   |  |
| TRAY CAPACITY          | 20 PCS GN 2/1 TRAY<br>40 PCS GN 1/1 TRAY |  |
| VOLTAGE                | 230V AC 50-60 Hz                         |  |
| TEMPERATURE INDICATOR  | DIGITAL                                  |  |
| SHELF TEEPS            | 115 mm                                   |  |
| DIMENSIONS (W X D X H) | 1354 X 890 X 1565                        |  |