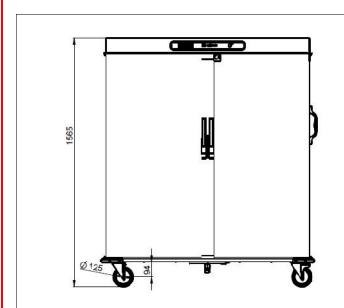

## **TECHNICAL SPECIFICATIONS**

| BODY STRUCTURE         | 304 STAINLESS STEEL                      |  |
|------------------------|------------------------------------------|--|
| TOTAL HEATER POWER     | 2,6 Kw                                   |  |
| TRAY CAPACITY          | 20 PCS GN 2/1 TRAY<br>40 PCS GN 1/1 TRAY |  |
| VOLTAGE                | 230V AC 50-60 Hz                         |  |
| TEMPERATURE INDICATOR  | DIGITAL                                  |  |
| SHELF TEEPS            | 115 mm                                   |  |
| DIMENSIONS (W X D X H) | 1354 X 890 X 1565                        |  |